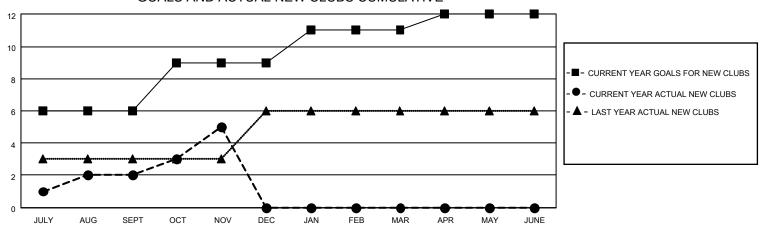

### District 322 B1

| Clubs         |               |             |               | Members               |                        |                         |                                                    |  |
|---------------|---------------|-------------|---------------|-----------------------|------------------------|-------------------------|----------------------------------------------------|--|
|               | RESULTS FOR   | R 2020-2021 |               | RESULTS FOR 2020-2021 |                        |                         |                                                    |  |
| QUARTER       | NEW CLUB GOAL | NEW CLUBS   | DROPPED CLUBS | QUARTER MEME          | BER GROWTH NET<br>GOAL | MEMBER GROWTH<br>ACTUAL | DROPPED<br>MEMBERS ACTUAL<br>(including transfers) |  |
| JULY/AUG/SEPT | 6             | 2           | 1             | JULY/AUG/SEPT         | 200                    | 208                     | 40                                                 |  |
| OCT/NOV/DEC   | 3             | 3           | 0             | OCT/NOV/DEC           | 200                    | 91                      | 26                                                 |  |
| JAN/FEB/MAR   | 2             | 0           | 0             | JAN/FEB/MAR           | 100                    | 0                       | 0                                                  |  |
| APR/MAY/JUNE  | 1             | 0           | 0             | APR/MAY/JUNE          | 50                     | 0                       | 0                                                  |  |

#### GOALS AND ACTUAL NEW CLUBS CUMULATIVE