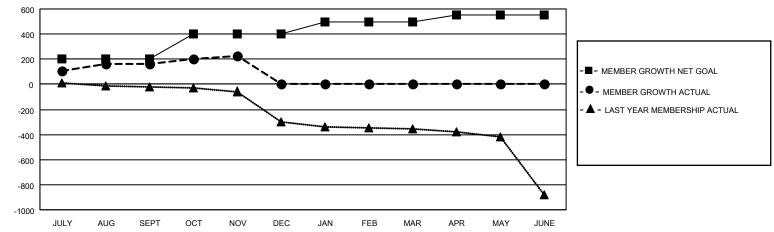

### District 322 B1

| Clubs         |               |             |               | Members               |                        |                         |                                                    |  |
|---------------|---------------|-------------|---------------|-----------------------|------------------------|-------------------------|----------------------------------------------------|--|
|               | RESULTS FOR   | R 2020-2021 |               | RESULTS FOR 2020-2021 |                        |                         |                                                    |  |
| QUARTER       | NEW CLUB GOAL | NEW CLUBS   | DROPPED CLUBS | QUARTER MEME          | BER GROWTH NET<br>GOAL | MEMBER GROWTH<br>ACTUAL | DROPPED<br>MEMBERS ACTUAL<br>(including transfers) |  |
| JULY/AUG/SEPT | 6             | 2           | 1             | JULY/AUG/SEPT         | 200                    | 208                     | 40                                                 |  |
| OCT/NOV/DEC   | 3             | 3           | 0             | OCT/NOV/DEC           | 200                    | 91                      | 26                                                 |  |
| JAN/FEB/MAR   | 2             | 0           | 0             | JAN/FEB/MAR           | 100                    | 0                       | 0                                                  |  |
| APR/MAY/JUNE  | 1             | 0           | 0             | APR/MAY/JUNE          | 50                     | 0                       | 0                                                  |  |

# GOALS AND ACTUAL MEMBERS CUMULATIVE

| DROPPED CLUBS: 1          |    | 49 CLUBS OF 81 ADDED 1 OR MORE NEW MEMBERS | GENDER DISTRIBUTION             |                |       |
|---------------------------|----|--------------------------------------------|---------------------------------|----------------|-------|
|                           |    | NEW MEMBERS                                | MALE                            | 2,216 (65.85%) |       |
|                           |    |                                            | FEMALE                          | 1,149 (34.15%) |       |
| DROPPED MEMBERS           |    |                                            |                                 | , ,            |       |
| DECEASED                  | 8  | CLICK HERE FOR CUMULATIVE                  | TOTAL FAMILY UNIT MEMBERS       |                | 1,629 |
| CLUB CANCELLED 0 OTHER 58 |    | MEMBERSHIP DATA                            |                                 |                | 20.4  |
|                           |    |                                            | FAMILY MEMBERS PAYING HALF DUES |                | 934   |
| TOTAL                     | 66 |                                            | 000                             |                |       |